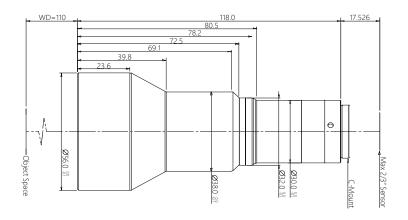

#### **Parameters**

| Mag.(x)                   | 0.3       |
|---------------------------|-----------|
| WD (mm)                   | 110±2     |
| Sensor size (Dia.mm)      | 11(2/3")  |
| Image F#                  | 5.6       |
| Image MTF30(pl/mm)        | >170      |
| Object DOF (mm)           | ±2.5@F5.6 |
| Object distortion (%)     | <0.02     |
| Object telecentric degree | <0.04     |

#### Mechanical

| С     |
|-------|
| 118.0 |
| N     |
|       |